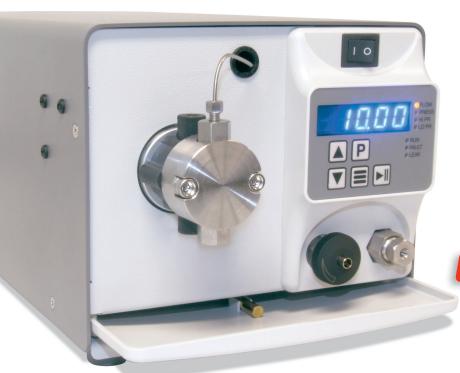

High Performance Isocratic Pumps

The reliable *LS Class* consists of single-headed, positive displacement piston pumps incorporating advanced cam designs for very low pulsation. With micro-stepping motor technology and a proven single-piston pump mechanism, the *LS Class* exceeds the performance of more expensive units at a fraction of the cost.

The pumps are ideal for a wide variety of HPLC applications (including Biocompatible separations), Semi-Prep LC, metering & dispensing, and general laboratory use. Standard fluid path materials are Stainless Steel and PEEK, in addition to optional Titanium. Other available features include jacketed heads for temperature controlled processes. With 5 mL/min, 10 mL/min, and 40 mL/min versions available, and pressure capability up to 6,000 psi, these versatile pumps will meet the most demanding applications.

Features include automatic pressure compensation, Pulse Dampener, integrated Prime-Purge Valve, interactive keypad control, and complete PC control and status through RS-232 and Micro USB 2.0 ports. The unique *LS Class* provides the highest performance/cost ratio in a compact package.