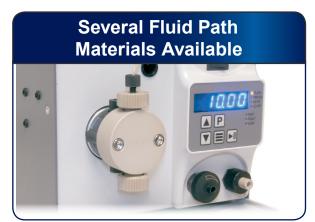

The pumps are ideal for a wide variety of HPLC applications (including Biocompatible separations), Semi-Prep LC, metering & dispensing, and general laboratory use. Standard fluid path materials are Stainless Steel and PEEK, in addition to optional Titanium. Other available features include jacketed heads for temperature controlled processes. With 5 mL/min, 10 mL/min, and 40 mL/min versions available, and pressure capability up to 6,000 psi, these versatile pumps will meet the most demanding applications.

## **Fluid Path**

STAINLESS STEEL, PEEK, OR TITANIUM

above; 80:20 Water/IPA @ 1,000 psi (5 mL and 10 mL) Within 2% of set flow rate, 0.80 mL/min and

above; 80:20 Water/IPA @ 1,000 psi (40 mL)

Wetted Materials.....(See Above Options), Synthetic Ruby,

Sapphire, UHMWPE, PTFE